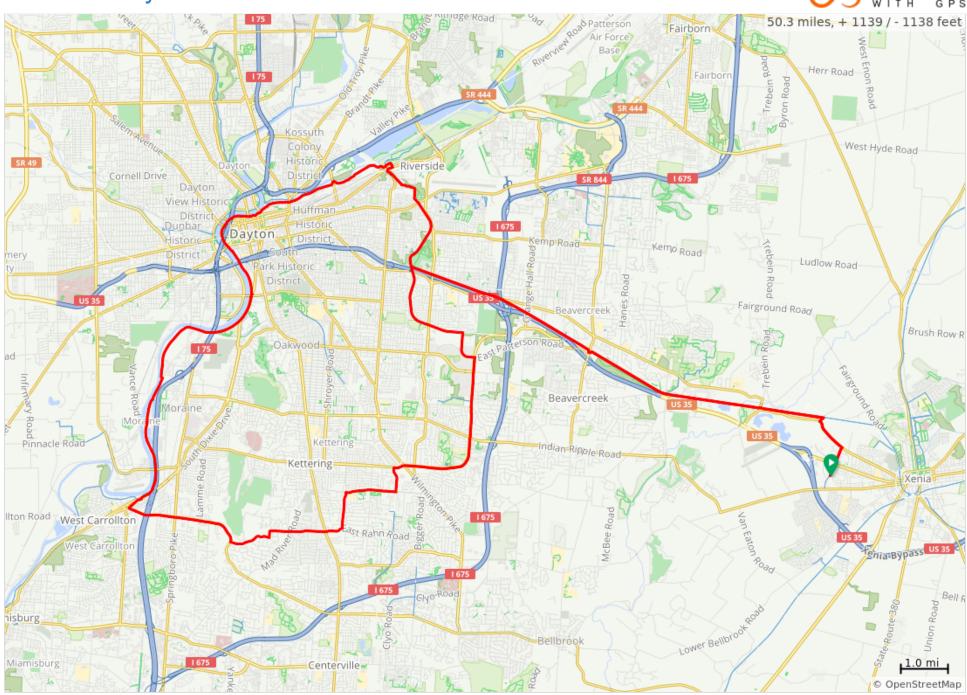

## Xenia to Dayton and return

## Xenia to Dayton and return

| Dist | Туре     | Note                                                          | Next |
|------|----------|---------------------------------------------------------------|------|
| 0.0  | <b>Q</b> | Start of route                                                | 0.6  |
| 0.6  |          | L onto Dayton<br>Xenia Rd                                     | 0.7  |
| 1.4  |          | R onto Hawkins Rd                                             | 0.1  |
| 1.5  |          | L onto Creekside<br>Trail/Ohio Bicycle<br>Rte 2               | 9.4  |
| 10.8 |          | L onto Iron Horse<br>Trail/Ohio Bicycle<br>Rte 9              | 2.2  |
| 13.0 |          | Slight R to stay on<br>Iron Horse Trail/Ohio<br>Bicycle Rte 9 | 0.7  |
| 13.8 |          | R onto Iron Horse<br>Trail                                    | 1.1  |
| 14.8 |          | L onto Vale Dr                                                | 0.0  |
| 14.8 |          | R onto County Line<br>Rd                                      | 0.6  |
| 15.5 |          | Continue onto E<br>Stroop Rd                                  | 2.1  |
|      | 15.5     | miles. +381/-309 feet                                         |      |