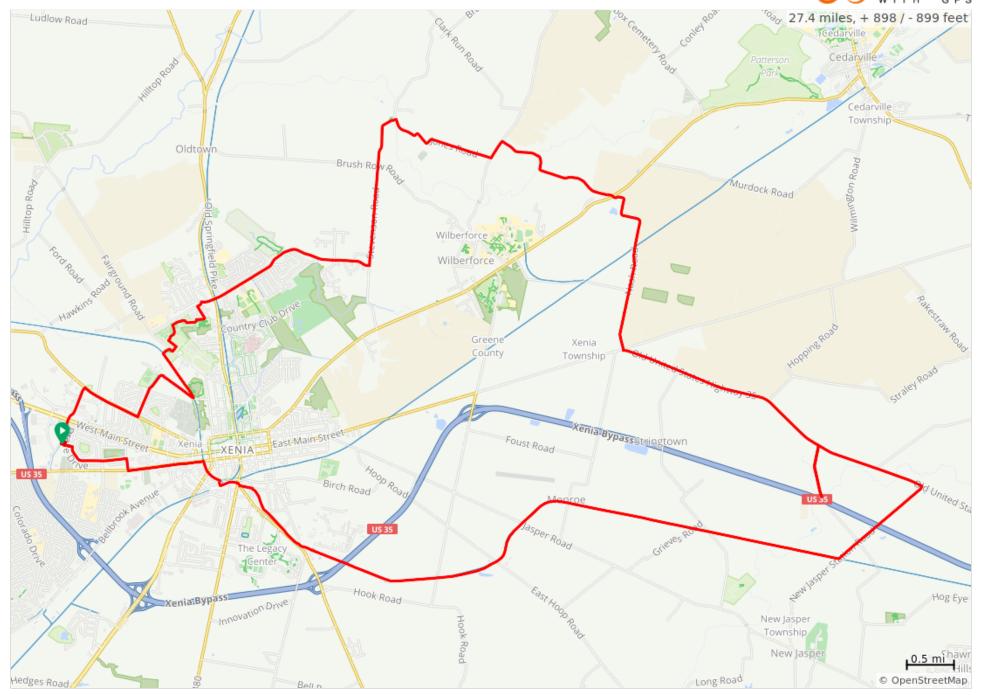

## Xenia 3 Covered Bridges

## Xenia 3 Covered Bridges

| Dist | Туре | Note                                                                                                  | Next |
|------|------|-------------------------------------------------------------------------------------------------------|------|
| 0.0  | •    | Start of route                                                                                        | 0.1  |
| 0.1  |      | R onto Kylemore Dr                                                                                    | 0.7  |
| 0.8  |      | R onto Massie Dr                                                                                      | 0.1  |
| 0.9  |      | L onto W 2nd St                                                                                       | 0.8  |
| 1.7  |      | R onto Creekside<br>Trail/Ohio Bicycle<br>Rte 2                                                       | 0.3  |
| 2.0  |      | R to stay on<br>Creekside Trail/Ohio<br>Bicycle Rte 2                                                 | 0.1  |
| 2.0  |      | L onto Little Miami<br>Scenic Trail/Ohio<br>Bicycle Rte 1/Ohio<br>Bicycle Rte 3/Ohio<br>to Erie Trail | 0.2  |
| 2.2  |      | Slight R onto Little<br>Miami Scenic Trail/<br>Ohio Bicycle Rte 4                                     | 0.0  |

| Z.Z miles. | +39/-47 | ieei |
|------------|---------|------|
|            |         |      |

| Dist | Туре | Note                                                           | Next |
|------|------|----------------------------------------------------------------|------|
| 17.9 |      | #2 Charleton Mill<br>Covered Bridge                            | 0.4  |
| 18.4 |      | L onto Wilberforce-<br>Clifton Rd                              | 0.2  |
| 18.6 |      | R onto Jones Rd                                                | 1.2  |
| 19.7 |      | L onto Stevenson<br>Rd                                         | 1.6  |
| 21.4 |      | R onto Kinsey Rd                                               | 1.8  |
| 23.2 |      | Continue onto<br>Hollywood Blvd                                | 0.1  |
| 23.3 |      | L onto Purcell Ave                                             | 0.1  |
| 23.4 |      | L onto Alameda Dr                                              | 0.2  |
| 23.6 |      | Alameda Dr turns L<br>and becomes Little<br>Miami Scenic Trail | 0.3  |
| 23.9 |      | Slight L to stay on<br>Little Miami Scenic<br>Trail            | 0.0  |

7.1 miles. +321/-325 feet

| Dist | Туре | Note                                                                | Next |
|------|------|---------------------------------------------------------------------|------|
| 2.3  |      | Slight L onto Ohio<br>Bicycle Rte 4/<br>Washington St               | 0.1  |
| 2.4  |      | R onto Ohio Bicycle<br>Rte 4/Xenia-<br>Jamestown<br>Connector Trail | 6.9  |
| 9.3  |      | L onto S New<br>Jasper Station Rd                                   | 1.2  |
| 10.5 |      | L onto Old U.S. 35                                                  | 1.2  |
| 11.6 |      | L onto N Ballard Rd                                                 | 0.5  |
| 12.2 | A    | #1 Ballard Road<br>Covered Bridge                                   | 0.6  |
| 12.7 |      | L onto Old U.S. 35                                                  | 2.3  |
| 15.1 |      | R toward Nash Rd                                                    | 0.0  |
| 15.1 |      | Slight L onto Nash<br>Rd                                            | 1.8  |
| 16.8 |      | Continue onto<br>Charleton Mill Rd                                  | 1.1  |

14.6 miles. +376/-316 feet

| Dist | Туре | Note                                                | Next |
|------|------|-----------------------------------------------------|------|
| 23.9 |      | L to stay on Little<br>Miami Scenic Trail           | 0.2  |
| 24.1 |      | L toward Little Miami<br>Scenic Trail               | 0.1  |
| 24.2 |      | Continue onto Little<br>Miami Scenic Trail          | 0.1  |
| 24.3 |      | Slight R to stay on<br>Little Miami Scenic<br>Trail | 0.1  |
| 24.4 |      | L onto Creekside<br>Trail/Ohio Bicycle<br>Rte 2     | 0.6  |
| 24.9 |      | R onto Towler Rd<br>Spur                            | 0.4  |
| 25.4 |      | Sharp L at Towler<br>Rd                             | 0.0  |
| 25.4 |      | R onto Sheelin Rd                                   | 0.5  |
| 25.9 |      | R onto Dayton Ave                                   | 0.3  |
| 26.2 |      | Continue onto<br>Dayton Xenia Rd                    | 0.4  |

2.2 miles. +91/-66 feet

| Dist | Туре | Note               | Next |
|------|------|--------------------|------|
| 26.5 |      | L onto Progress Dr | 0.7  |
| 27.2 |      | L toward Prouty Dr | 0.0  |
| 27.2 |      | L toward Prouty Dr | 0.0  |
| 27.2 |      | Make a U-turn      | 0.0  |
| 27.3 |      | R toward Prouty Dr | 0.0  |
| 27.3 |      | L onto Prouty Dr   | 0.1  |
| 27.4 |      | End of route       | 0.0  |

1.3 miles. +19/-7 feet