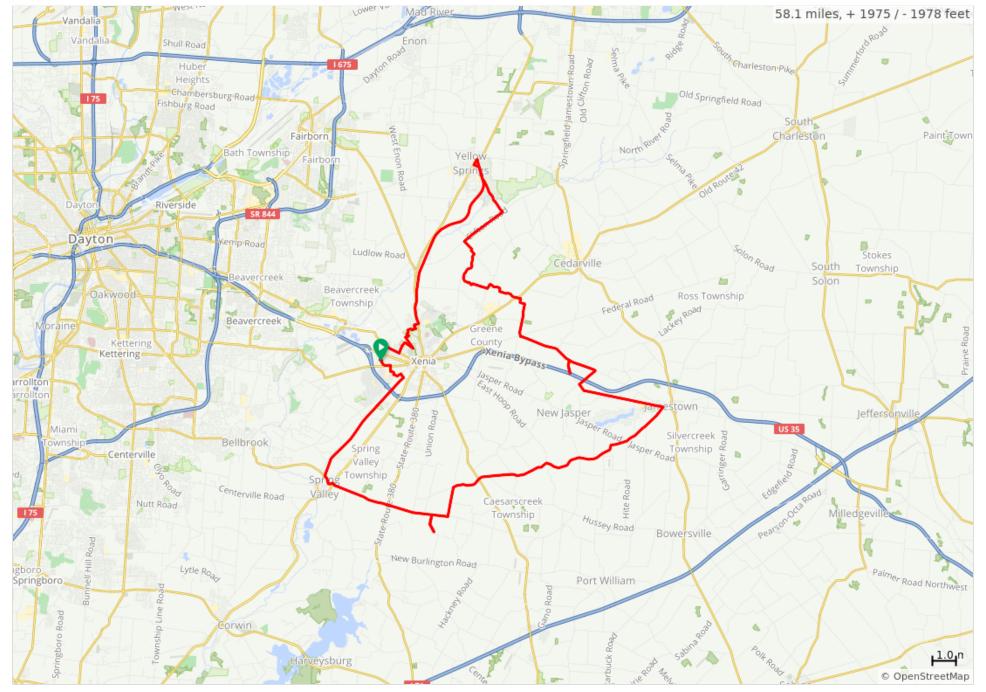

## **OH Greene County Covered Bridges**





## **OH Greene County Covered Bridges**

| Dist | Туре | Note                                                                                                  | Next |
|------|------|-------------------------------------------------------------------------------------------------------|------|
| 0.0  | •    | Start of route                                                                                        | 0.1  |
| 0.1  |      | R onto Drake Dr                                                                                       | 0.5  |
| 0.6  |      | R onto Rockwell Dr                                                                                    | 0.3  |
| 0.8  |      | Continue onto<br>Buckskin Trail                                                                       | 0.