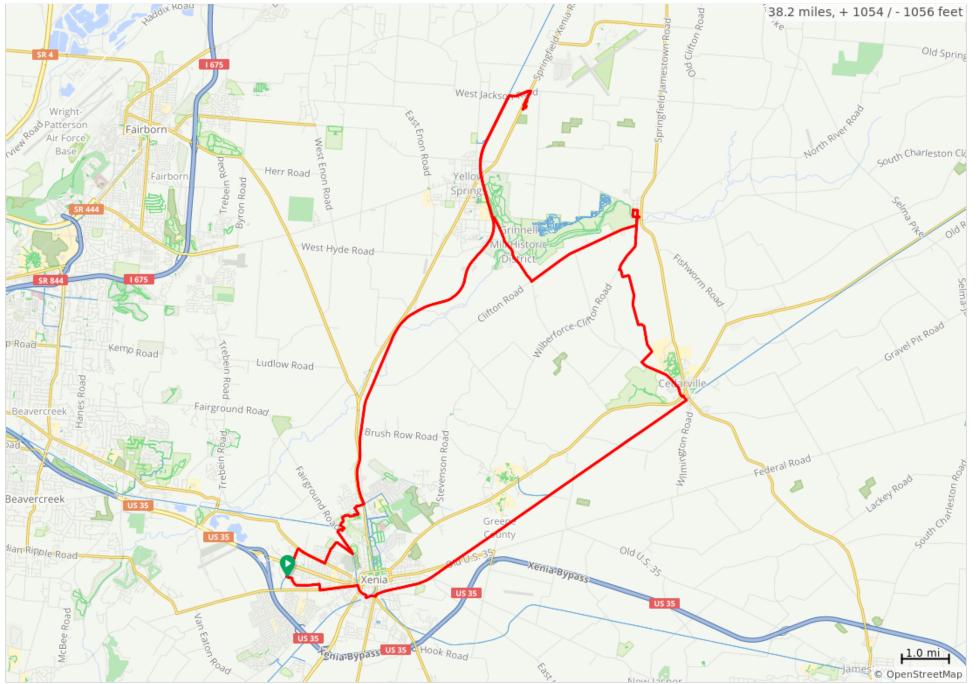

## OH Cedarvl Clifton Yellow Springs Dairy





## OH Cedarvl Clifton Yellow Springs Dairy

| Dist | Туре     | Note                                                                                                  | Next |
|------|----------|-------------------------------------------------------------------------------------------------------|------|
| 0.0  | <b>Q</b> | Start of route                                                                                        | 0.1  |
| 0.1  |          | R onto Kylemore Dr                                                                                    | 0.7  |
| 0.8  |          | R onto Massie Dr                                                                                      | 0.1  |
| 0.9  |          | L onto W 2nd St